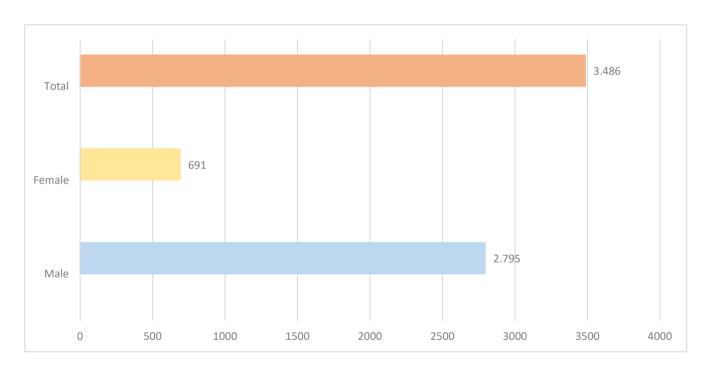

## Registered Third Country Nationals/ stateless persons (by gender) 2013

| Year | Male  |     | Female |     | Total |
|------|-------|-----|--------|-----|-------|
| 2013 | 2.795 | 80% | 691    | 20% | 3.486 |