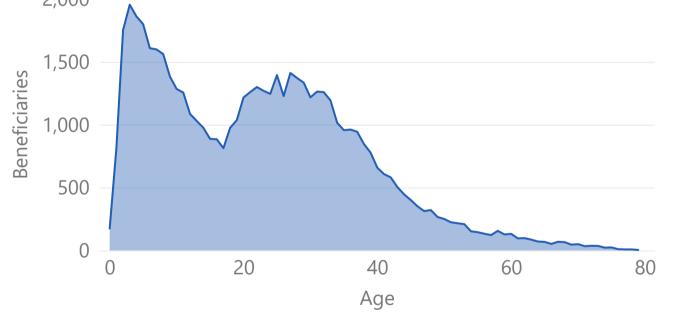

## NEW ENROLLMENTS PER QUARTER

3642

|  | 47% | 53% |
|--|-----|-----|
|--|-----|-----|

| Attica                       | 12168 |
|------------------------------|-------|
| Central Macedonia            | 8114  |
| North Aegean                 | 6059  |
| Epirus                       | 2422  |
| Central Greece               | 2080  |
| Thessaly                     | 1509  |
| Crete                        | 1450  |
| South Aegean                 | 1322  |
| Eastern Macedonia and Thrace | 1227  |
| Western Macedonia            | 1066  |
| Peloponnese                  | 939   |
| West Greece                  | 424   |
| Ionian Islands               | 15    |
| Total                        | 38795 |