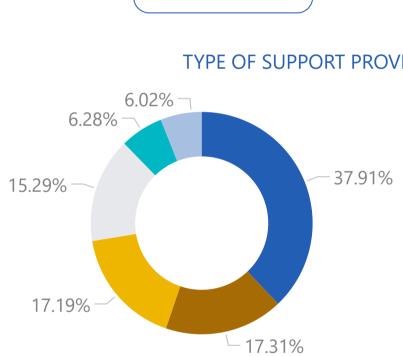

#### TYPE OF SUPPORT PROVIDED

- Administrative
  - Medical
  - General daily challenges
  - Other
  - Community interaction
  - School enrollments