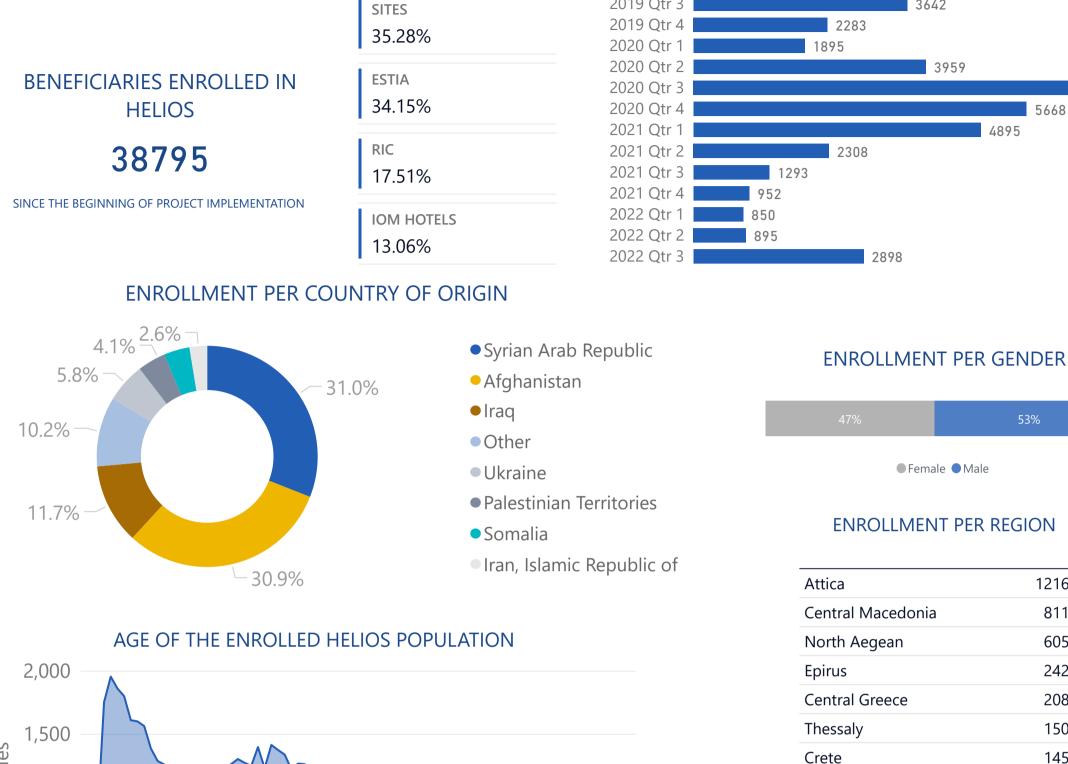

## NEW ENROLLMENTS PER QUARTER

3642

|  | 47% | 53% |
|--|-----|-----|
|--|-----|-----|

| Attica                       | 12168 |
|------------------------------|-------|
| Central Macedonia            | 8114  |
| North Aegean                 | 6059  |
| Epirus                       | 2422  |
| Central Greece               | 2080  |
| Thessaly                     | 1509  |
| Crete                        | 1450  |
| South Aegean                 | 1322  |
| Eastern Macedonia and Thrace | 1227  |
| Western Macedonia            | 1066  |
| Peloponnese                  | 939   |
| West Greece                  | 424   |
| Ionian Islands               | 15    |
| Total                        | 38795 |