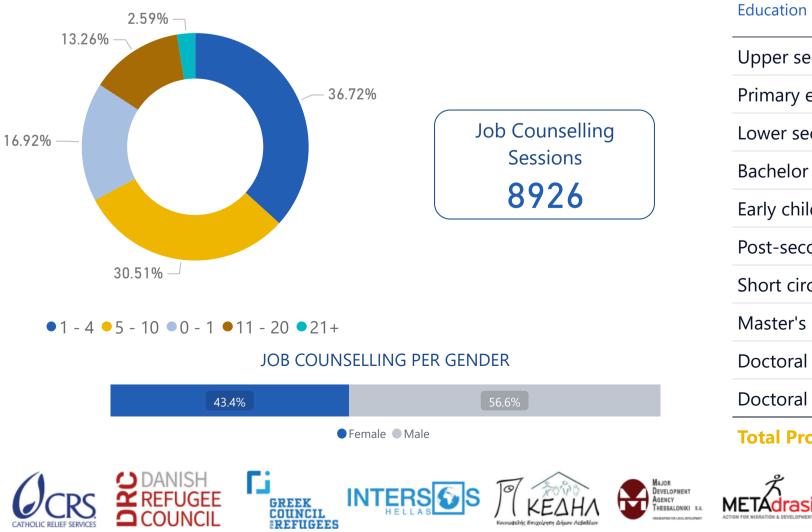

#### **INTEGRATION MONITORING**

Number of Sessions

23991

# YEARS OF PROFESSIONAL EXPERIENCE