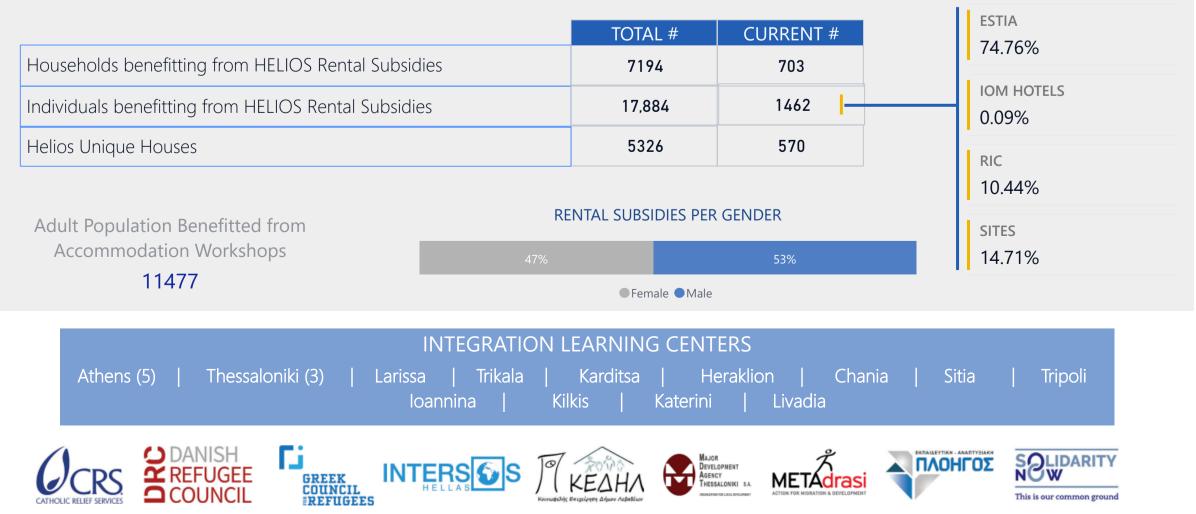

# **ACCOMMODATION SUPPORT**

#### PREVIOUS ACCOMMODATION SCHEME

## BENEFICIARIES WITH NEW LEASE AGREEMENTS PER QUARTER

# DISTRIBUTION OF BENEFICIARIES WITH LEASE AGREEMENTS PER REGION

UN MIGRAT

**HELLENIC REPUBLIC** Ministry of Migration & Asylum

| Attica                       | 49.84% |
|------------------------------|--------|
| Central Macedonia            | 20.06% |
| Crete                        | 7.58%  |
| Epirus                       | 5.85%  |
| North Aegean                 | 3.51%  |
| West Greece                  | 3.10%  |
| Thessaly                     | 2.53%  |
| Central Greece               | 2.32%  |
| South Aegean                 | 1.93%  |
| Western Macedonia            | 1.33%  |
| Eastern Macedonia and Thrace | 1.05%  |
| Peloponnese                  | 0.91%  |