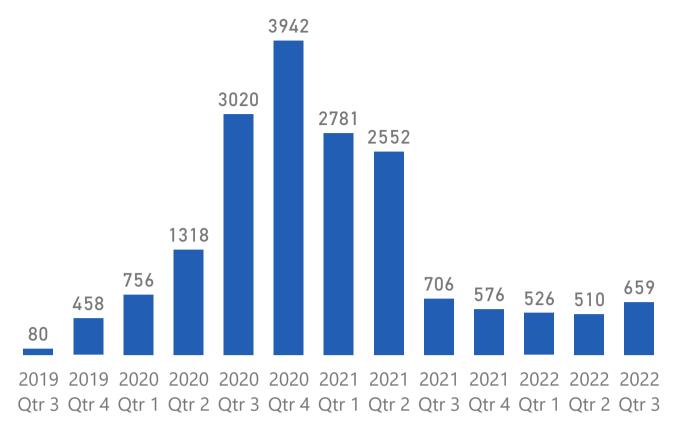

2





|  | 47% | 53% |
|--|-----|-----|
|--|-----|-----|

| Attica                       | 12168 |
|------------------------------|-------|
| Central Macedonia            | 8114  |
| North Aegean                 | 6059  |
| Epirus                       | 2422  |
| Central Greece               | 2080  |
| Thessaly                     | 1509  |
| Crete                        | 1450  |
| South Aegean                 | 1322  |
| Eastern Macedonia and Thrace | 1227  |
| Western Macedonia            | 1066  |
| Peloponnese                  | 939   |
| West Greece                  | 424   |
| Ionian Islands               | 15    |
| Total                        | 38795 |

# **ACCOMMODATION SUPPORT**

#### PREVIOUS ACCOMMODATION SCHEME





## BENEFICIARIES WITH NEW LEASE AGREEMENTS PER QUARTER



#### **INTEGRATION MONITORING**

Number of Sessions

23991



#### TYPE OF SUPPORT PROVIDED

- Administrative
  - Medical
  - General daily challenges
  - Other
  - Community interaction
  - School enrollments

# DISTRIBUTION OF BENEFICIARIES WITH LEASE AGREEMENTS PER REGION

UN MIGRAT

**HELLENIC REPUBLIC** Ministry of Migration & Asylum

| Attica                       | 49.84% |
|------------------------------|--------|
| Central Macedonia            | 20.06% |
| Crete                        | 7.58%  |
| Epirus                       | 5.85%  |
| North Aegean                 | 3.51%  |
| West Greece                  | 3.10%  |
| Thessaly                     | 2.53%  |
| Central Greece               | 2.32%  |
| South Aegean                 | 1.93%  |
| Western Macedonia            | 1.3