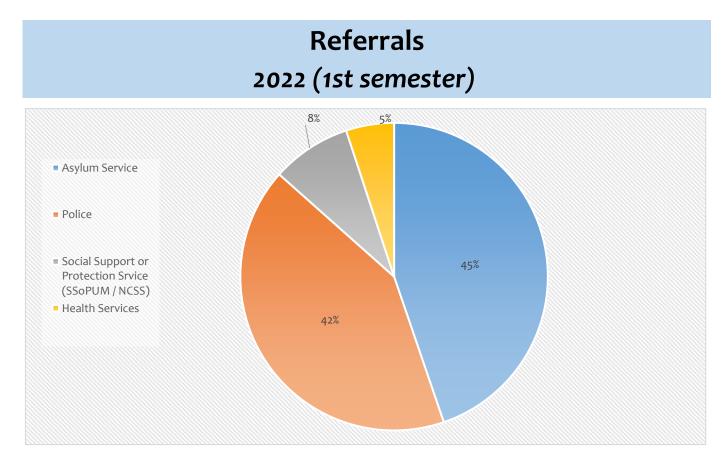

## Referrals 2022 (1st semester)

| Service                                             | Number of Referrals |
|-----------------------------------------------------|---------------------|
|                                                     |                     |
| Asylum Service                                      |                     |
| Police                                              |                     |
| Social Support or Protection Srvice (SSoPUM / NCSS) | 746                 |
| Health Services                                     | 449                 |
|                                                     |                     |