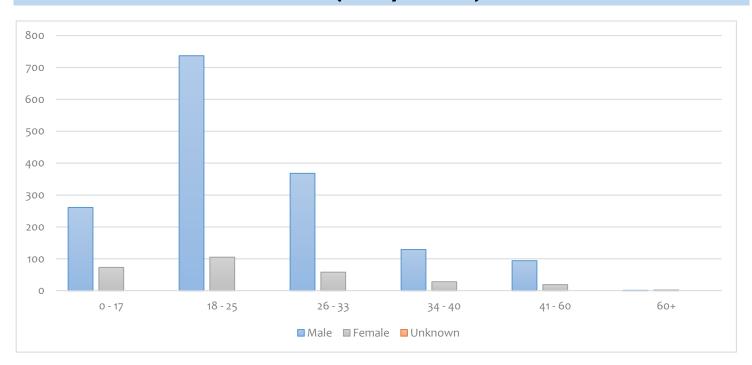

# Registered TCNs/stateless persons (by age group) 2022 (1st quarter)

| Age Group      | Male  | Female | Unknown | Total |
|----------------|-------|--------|---------|-------|
|                |       |        |         |       |
| 0 - 17         | 261   |        | 0       | 334   |
| 18 - 25        | 737   | 105    | 0       | 842   |
| 26 - 33        | 368   | 58     | 0       | 426   |
| <u>34 - 40</u> | 129   | 28     | 0       | 157   |
| 41 - 60        | 94    | 19     | 0       | 113   |
| 60+            | 1     | 2      | 0       | 3     |
|                |       |        |         |       |
| Total          | 1,590 | 285    | 0       | 1,875 |