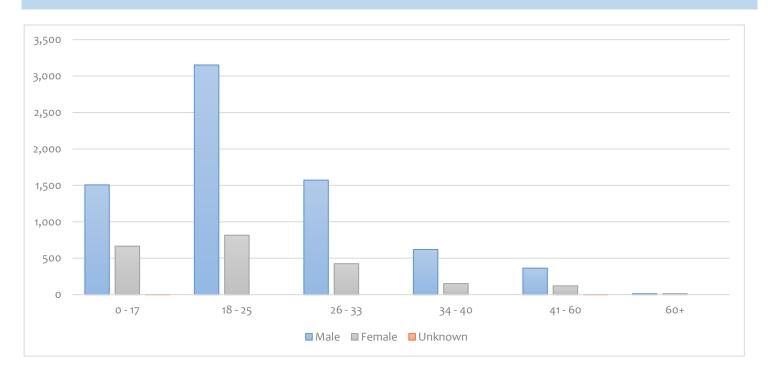

# Registered TCNs/stateless persons (by age group) 2022

| Age Group | Male  | Female     | Unknown | Total |
|-----------|-------|------------|---------|-------|
|           |       |            |         |       |
| 0 - 17    | 1,507 | 666        | 1       | 2,174 |
| 18 - 25   | 3,152 | 816 L      | o       | 3,968 |
| 26 - 33   | 1,572 | 425        | 0       | 1,997 |
| 34 - 40   | 620   | 152<br>152 | 0       |       |
| 41 - 60   | 364   | 121        | 1       | 486   |
| 60+       | 13    | 13         | 0       | 26    |
|           |       |            |         |       |
| Total     | 7,228 | 2,193      | 2       | 9,423 |