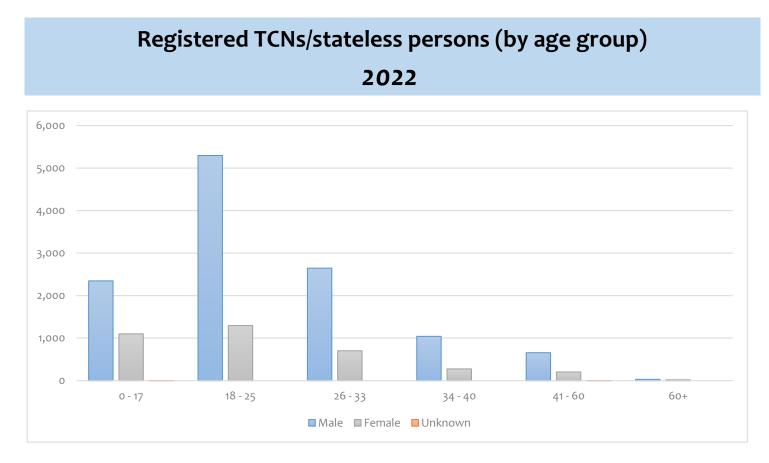

# Registered TCNs/stateless persons (by age group)

# 2022

| Age Group | Male  | Female | Unknown | Total |
|-----------|-------|--------|---------|-------|
|           |       |        |         |       |
| 0 - 17    | 2,348 | 1,101  | 1       | 3,450 |
| 18 - 25   | 5,297 | 1,296  | o0      | 6,593 |
| 26 - 33   | 2,647 | 704    | 00      |       |
| 34 - 40   | 1,043 | 277    | o0      | 1,320 |
| 41 - 60   | 658   | 204    | 1       | 863   |
| 60+       | 31    | 19     | 0       | 50    |
|           |       |        |         |       |

| Total 12,02 | 4 3,601 | 2 | 15,627 |
|-------------|---------|---|--------|
|-------------|---------|---|--------|

HELLENIC REPUBLIC

MINISTRY OF MIGRATION AND ASYLUM

GENERAL SECRETARIAT FOR THE RECEPTION OF ASYLUM SEEKERS