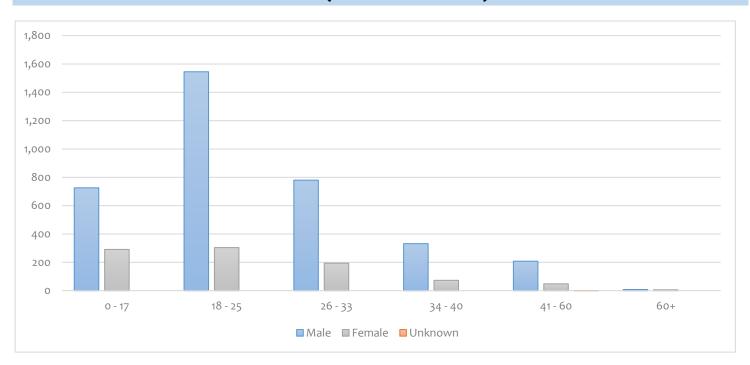

# Registered TCNs/stateless persons (by age group) 2022 (1st semester)

| Age Group | Male  | Female | Unknown  | Total |
|-----------|-------|--------|----------|-------|
|           |       |        |          |       |
| 0 - 17    | 726   | 291    | 0        | 1,017 |
| 18 - 25   | 1,545 | 304    | <u> </u> | 1,849 |
| 26 - 33   | 780   | 194    | 0        | 974   |
| 34 - 40   | 332   |        |          | 405   |
| 41 - 60   | 208   | 48     | ,<br>    | 257   |
| 60+       | 8     | 6      | 0        | 14    |
|           |       |        |          |       |
| Total     | 3,599 | 916    | 1        | 4,516 |