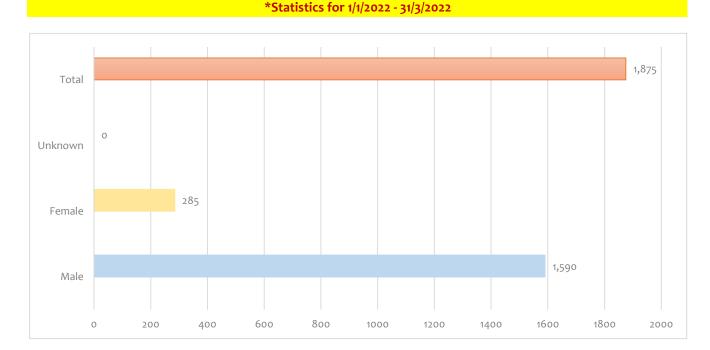

## Registered TCNs/stateless persons (by gender) 2022 (1st quarter)

Editing - Processing: LEKKAKOS Thomas - R.I.Cs & M.P.R.I.Cs Directorate/ Reception and Identification Service (tel. 213 162 9816)

**Source:** "FIRST RECEPTION" Application - Reception and Identification Service / Mapping of Foreigners Traffic / Police On line (©Directorate of Informatics/HPH)