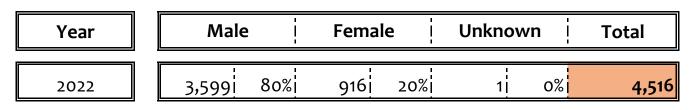

**Source:** "FIRST RECEPTION" Application - Reception and Identification Service / Mapping of Foreigners Traffic / Police On line (©Directorate of Informatics/HPH)

**Remarks:** (i) The statistical data concerning unaccompanied minors are provided with every reservation as this is a dynamic phenomenon. It depends on the data or/and characterizations recorded by the respective graded operators in the FIRST RECEPTION Application and of course on the possible orders of the competent Prosecution Authorities regarding the assignment or non-assignment/care of minors. (ii) It should be noted that in the processing, analysis and recording of the data (of all diagrams) the movements to the mainland have not been taken into account. (iii) The defragmentation and generally the processing concerns a file extracted from the Database of the FIRST RECEPTION Application on **07/09/2022.**