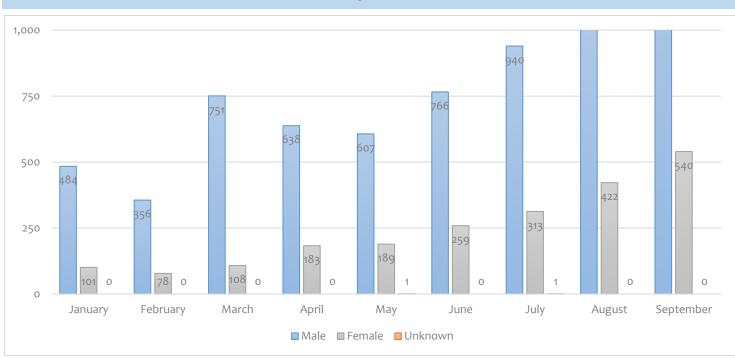

## Registered TCNs/stateless persons (per month) 2022

| Month     | Male  | Female | Unknown | Total |
|-----------|-------|--------|---------|-------|
|           |       |        |         |       |
| January   | 484   | 101    | 0       | 585   |
| February  | 356   | 78     | 0       | 434   |
| March     | 751   | 108    | 0       | 859   |
| April     | 638   | 183    | 0       | 821   |
| May       | 607   | 189    | 1       | 797   |
| June      | 766   | 259    | 0       | 1,025 |
| July      | 940   | 313    | 1       | 1,254 |
| August    | 1,182 | 422    | 0       | 1,604 |
| September | 1,504 | 540    | 0       | 2,044 |
|           |       |        |         |       |
| Total     | 7,228 | 2,193  | 2       | 9,423 |