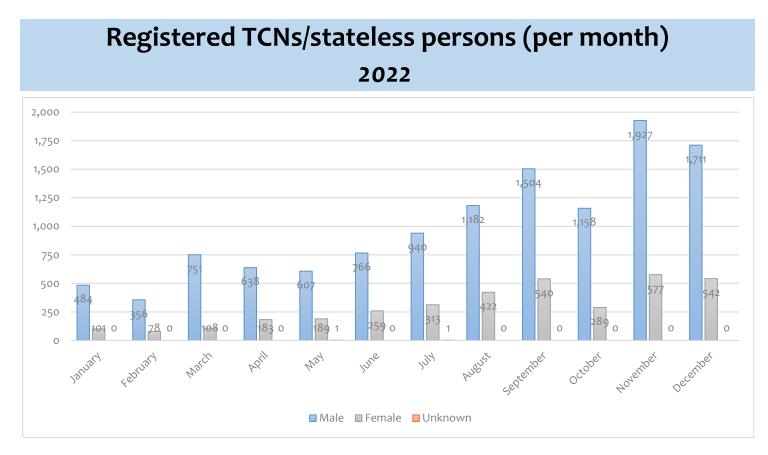

## Registered TCNs/stateless persons (per month)

2022

| Month     | Male   | Female | Unknown | Total  |
|-----------|--------|--------|---------|--------|
|           |        |        |         |        |
| January   | 484    | 101    | 0       | 585    |
| February  | 356    | 78     | 0       | 434    |
| March     | 751    | 108    | 0       | 859    |
| April     | 638    | 183    | 0       | 821    |
| May       | 607    | 189    | 1       | 797    |
| June      | 766    | 259    | 0       | 1,025  |
| July      | 940    | 313    | 1       | 1,254  |
| August    | 1,182  | 422    | 0       | 1,604  |
| September | 1,504  | 540    | 0       | 2,044  |
| October   | 1,158  | 289    | 0       | 1,447  |
| November  | 1,927  | 577    | 0       | 2,504  |
| December  | 1,711  | 542    | 0       | 2,253  |
|           |        |        |         |        |
| Total     | 12,024 | 3,601  | 2       | 15,627 |