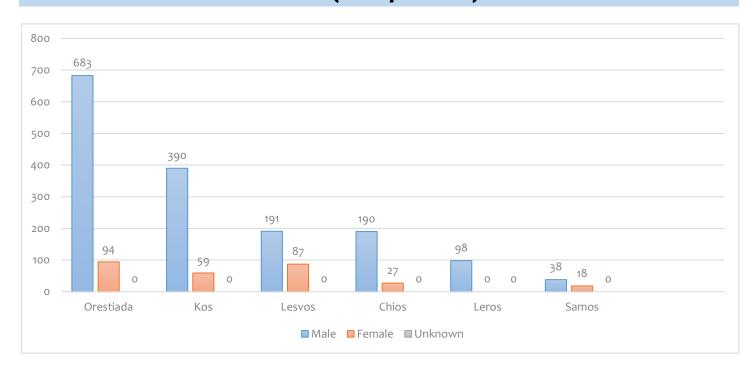

# Registered TCNs/stateless persons per place of registration 2022 (1st quarter)

| Place of<br>Registration | Male  | Female | Unknown | Total |
|--------------------------|-------|--------|---------|-------|
|                          |       |        |         |       |
| Orestiada                | 683   | 94     | 0       |       |
| Kos                      | 390   | 59     | 0       | 449   |
| Lesvos                   | 191   | 87     |         | 278   |
| Chios                    | 190   | 27     |         | 217   |
| Leros                    | 98    | 0      | 0       | 98    |
| Samos                    | 38i   | 18     | 0       | 56    |
|                          |       |        |         |       |
| Total                    | 1,590 | 285    | 0       | 1,875 |