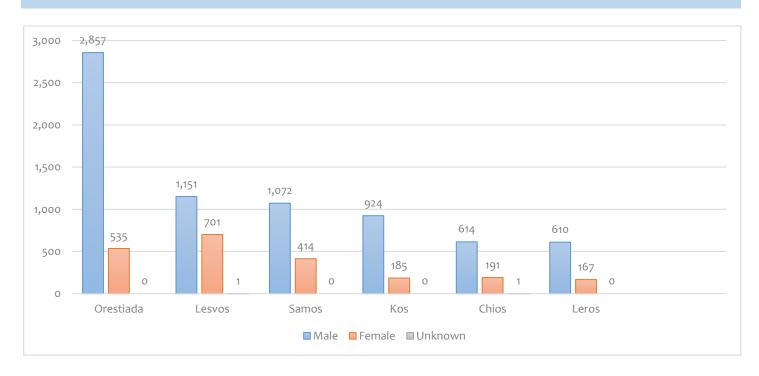

# Registered TCNs/stateless persons per place of registration **2022**

| Place of<br>Registration | Male  | Female | Unknown | Total |
|--------------------------|-------|--------|---------|-------|
|                          |       |        |         |       |
| Orestiada                | 2,857 | 535    | j       | 3,392 |
| Lesvos                   | 1,151 | 701    | 1       | 1,853 |
| Samos                    | 1,072 | 414    |         | 1,486 |
| Kos                      | 924   | 185    |         | 1,109 |
| Chios                    | 614   | 191    | 1;      | 806   |
| Leros                    | 610   | 167    | 0.      | 777   |
|                          |       |        |         |       |
| Total                    | 7,228 | 2,193  | 2       | 9,423 |