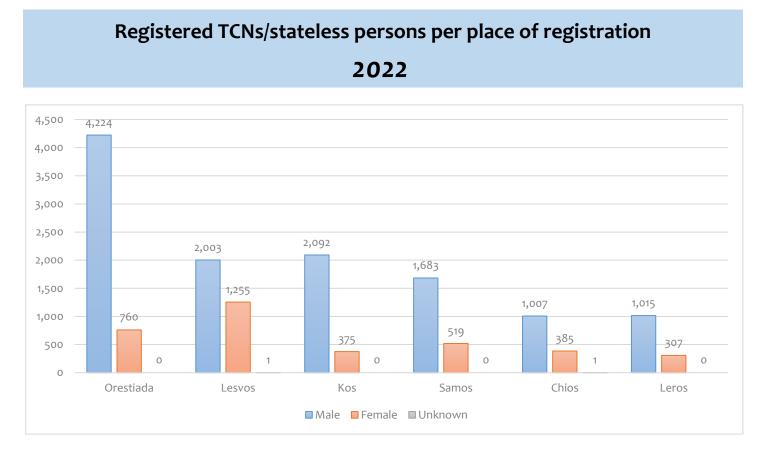

# Registered TCNs/stateless persons per place of registration 2022 Place of Male Female Unknown Total

| Orestiada | 4,224 |              | 0  | 4,984 |
|-----------|-------|--------------|----|-------|
| Lesvos    | 2,003 | 1,255        | 1  | 3,259 |
| Kos       | 2,092 | 375          | o  | 2,467 |
| Samos     | 1,683 | 519          | 0  | 2,202 |
| Chios     | 1,007 | <u>385</u> ¦ | 1¦ | 1,393 |
| Leros     | 1,015 | 307          | 0  | 1,322 |

|  | Total |  | 12,024 |  | 3,601 | 2 | 15,627 |
|--|-------|--|--------|--|-------|---|--------|
|--|-------|--|--------|--|-------|---|--------|

HELLENIC REPUBLIC

MINISTRY OF MIGRATION AND ASYLUM

GENERAL SECRETARIAT FOR THE RECEPTION OF ASYLUM SEEKERS