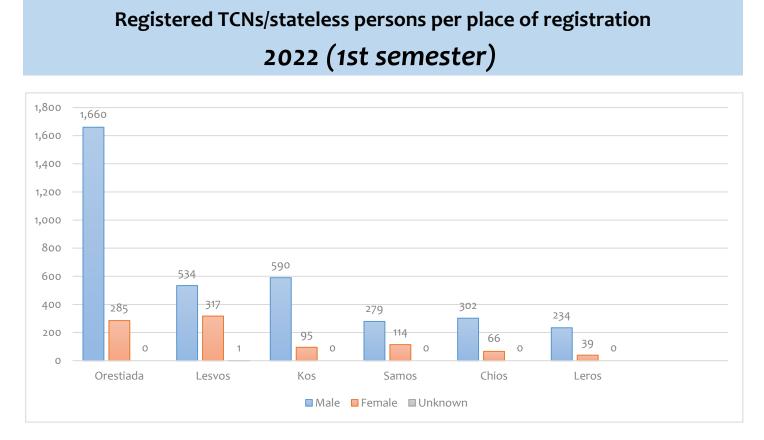

# Registered TCNs/stateless persons per place of registration 2022 (1st semester)

| Place of<br>Registration | Male       | Female | Unknown | Total |
|--------------------------|------------|--------|---------|-------|
|                          |            |        |         |       |
| Orestiada                | 1,660      | 285    | 0       | 1,945 |
| Lesvos                   | 534        | 317    | 1       | 852   |
| Kos                      | <u>590</u> | 95     | 0       | 685   |
| Samos                    | 279        | 114    | 0       |       |
| Chios                    | 302        | 66     | 0       | 368   |
| Leros                    | 234        | 39     | 0       | 273   |
|                          |            |        |         |       |

| Total | 3,599 | l | 916 | 1 | 4,516 |
|-------|-------|---|-----|---|-------|
|       |       |   |     |   |       |

\*Statistics for 1/1/2022 - 30/6/2022

HELLENIC REPUBLIC

MINISTRY OF MIGRATION AND ASYLUM