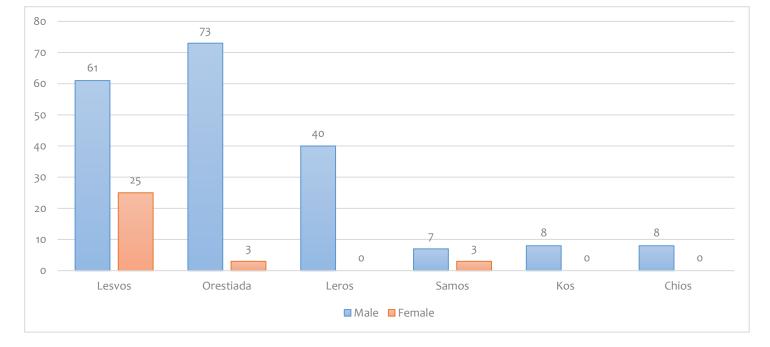

### Unaccompanied minors per place of registration

## 2022 (1st quarter)

| Place of<br>Registration | Male | Female | Total |
|--------------------------|------|--------|-------|
|                          |      |        |       |
| Lesvos                   | 61   | 25     | 86    |
| Orestiada                | 73   | 3      | 76    |
| Leros                    | 40   | 0      | 40    |
| Samos                    | 7    | 3      | 10    |
| Kos                      | 8    | 0      | 8     |
| Chios                    | 8    | 0      | 8     |
|                          |      |        |       |
| Total                    | 197  | 31     | 228   |

\*Statistics for 1/1/2022 - 31/3/2022

HELLENIC REPUBLIC

MINISTRY OF MIGRATION AND ASYLUM

GENERAL SECRETARIAT FOR THE RECEPTION OF ASYLUM SEEKERS