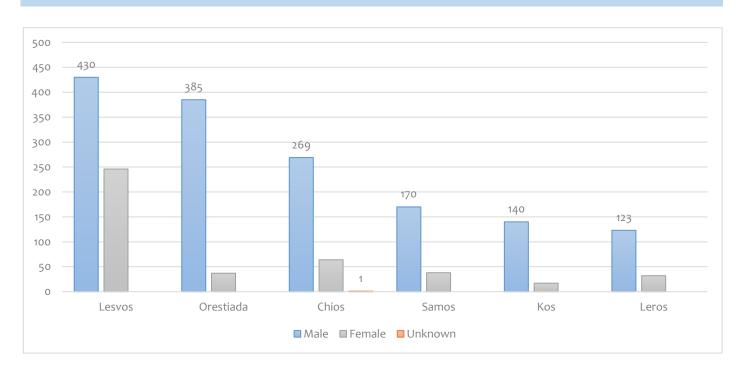

# Unaccompanied minors per place of registration 2022

| Place of<br>Registration | Male  | Female | Unknown | Total      |
|--------------------------|-------|--------|---------|------------|
|                          |       |        |         |            |
| Lesvos                   | 430   | 246    |         | 676        |
| Orestiada                | 385   | 37     |         | 422        |
| Chios                    | 269   | 64     | 1       | <u>334</u> |
| Samos                    | 170   |        | <br>    | 208        |
| Kos                      | 140   | 17     |         | 157        |
| Leros                    | 123   | 32     |         | 155        |
|                          |       |        |         |            |
| Total                    | 1,517 | 434    | 1       | 1,952      |