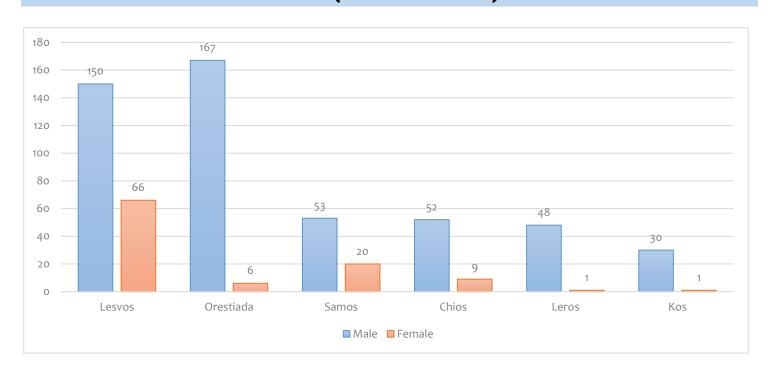

# Unaccompanied minors per place of registration 2022 (1st semester)

| Place of<br>Registration | Male | Female | Total   |
|--------------------------|------|--------|---------|
|                          |      |        |         |
| Lesvos                   | 150  | 66     | 216     |
| Orestiada                | 167  | 6      | 173     |
| Samos                    | 53   | 20     | <u></u> |
| Chios                    | 52   | 9      | 61      |
| Leros                    | 48   | 1<br>1 | 49      |
| Kos                      | 30.  | 1;     | 31      |
|                          |      |        |         |
| Total                    | 500  | 102    | 602     |

Total 500 103 603

\*Statistics for 1/1/2022 - 30/6/2022

MINISTRY OF MIGRATION AND ASYLUM

GENERAL SECRETARIAT FOR THE RECEPTION OF ASYLUM SEEKERS

# Unaccompanied minors per place of registration 2022 (1st semester)

**Editing - Processing:** LEKKAKOS Thomas - R.I.Cs & M.P.R.I.Cs Directorate/ Reception and Identification Service (tel. 213 162 9816)