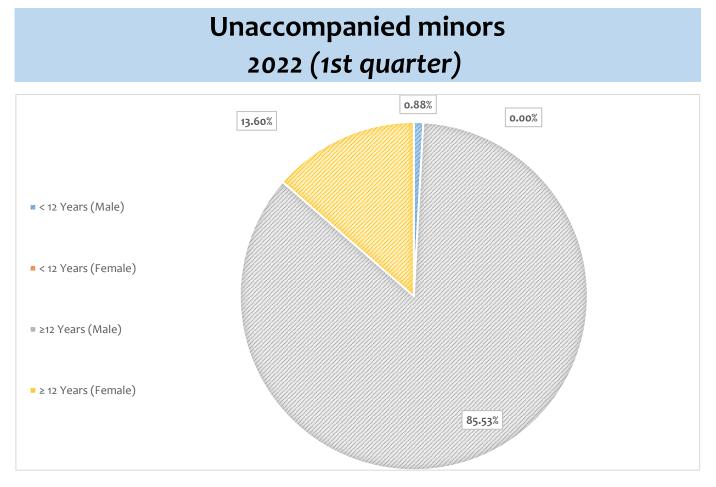

# Unaccompanied minors 2022 (1st quarter)

| Age                 | Number of persons | Percentage |
|---------------------|-------------------|------------|
|                     | •                 |            |
| < 12 Years (Male)   | 2                 | 0.88%      |
| < 12 Years (Female) | o                 | 0.00%      |
| ≥12 Years (Male)    | 195               | 85.53%     |
| ≥ 12 Years (Female) | 31                | 13.60%     |
|                     |                   |            |