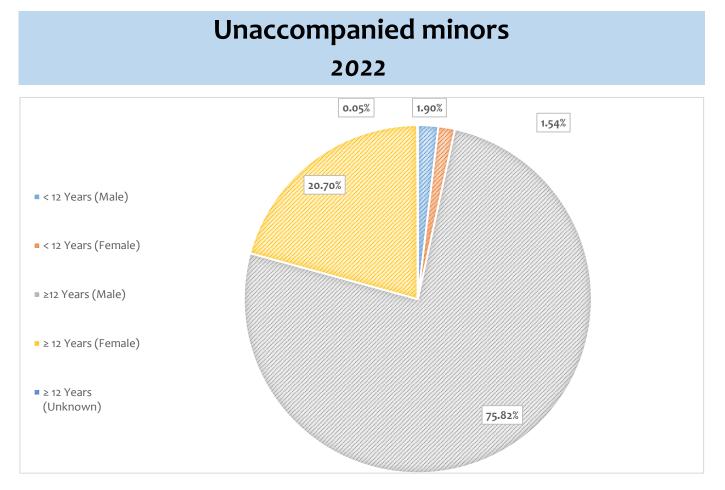

# 2022

| Age                  | Number of persons | Percentage |
|----------------------|-------------------|------------|
|                      |                   |            |
| < 12 Years (Male)    | 37                | 1.90%      |
| < 12 Years (Female)  | 30                | 1.54%      |
| ≥12 Years (Male)     | 1,480             | 75.82%     |
| ≥ 12 Years (Female)  | 404               | 20.70%     |
| ≥ 12 Years (Unknown) | 1                 | 0.05%      |
|                      |                   |            |
| Total                | 1,952             | 100.00%    |