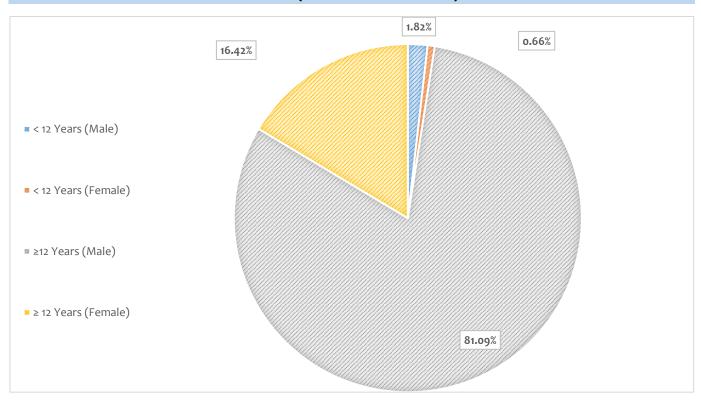

## Unaccompanied minors 2022 (1st semester)

| Age                 | Number of persons | Percentage |
|---------------------|-------------------|------------|
|                     |                   |            |
| < 12 Years (Male)   | 11                | 1.82%      |
| < 12 Years (Female) | 4                 | 0.66%      |
| ≥12 Years (Male)    | 489               | 81.09%     |
| ≥ 12 Years (Female) | 99                | 16.42%     |
|                     |                   |            |
| Total               | 603               | 100.00%    |