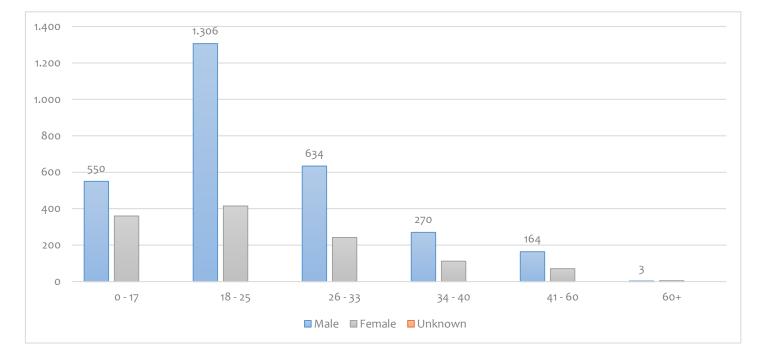

## Registered TCNs/stateless persons (by age group)

## 2023

| Age Group | Male  | Female | Unknown                                          | Total |
|-----------|-------|--------|--------------------------------------------------|-------|
|           |       |        |                                                  |       |
| 0 - 17    | 550   | 360    | ,<br>,<br>,<br>, , , , , , , , , , , , , , , , , | 910   |
| 18 - 25   | 1.306 | 415    | <br> <br>                                        | 1.721 |
| 26 - 33   | 634   | 242    | <br>'                                            | 876   |
| 34 - 40   | 270   | 112    | <br>!                                            | 382   |
| 41 - 60   | 164   | 71     | <br>                                             | 235   |
| 60+       | 3     | 5      | <br>                                             | 8     |

|  | Total | 1<br>1<br>1 | 2.927 |  | 1.205 |  | 0 | 4.132 |
|--|-------|-------------|-------|--|-------|--|---|-------|
|--|-------|-------------|-------|--|-------|--|---|-------|

\*Statistics for 1/1/2023 - 31/3/2023