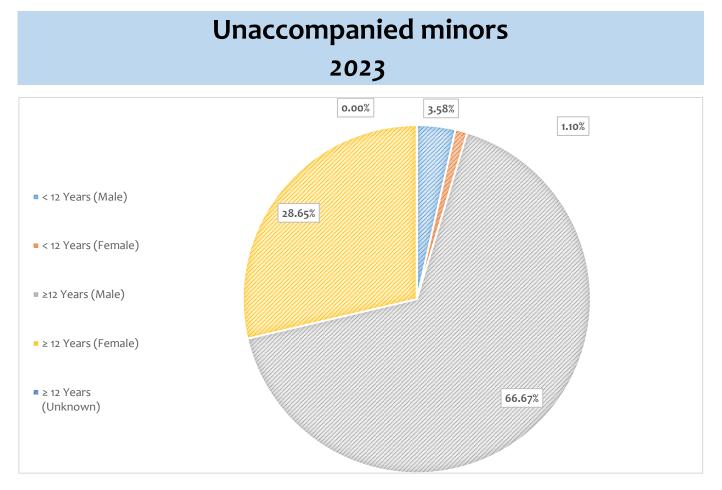

# 2023

| Age                  | Number of persons | Percentage |
|----------------------|-------------------|------------|
|                      |                   |            |
| < 12 Years (Male)    | 13                | 3.58%      |
| < 12 Years (Female)  | 4                 | 1.10%      |
| ≥12 Years (Male)     | 242               | 66.67%     |
| ≥ 12 Years (Female)  | 104               | 28.65%     |
| ≥ 12 Years (Unknown) |                   | 0.00%      |
|                      |                   |            |
| Total                | 363               | 100.00%    |

\*Statistics for 1/1/2023 - 31/3/2023

MINISTRY OF MIGRATION AND ASYLUM

GENERAL SECRETARIAT FOR THE RECEPTION OF ASYLUM SEEKERS