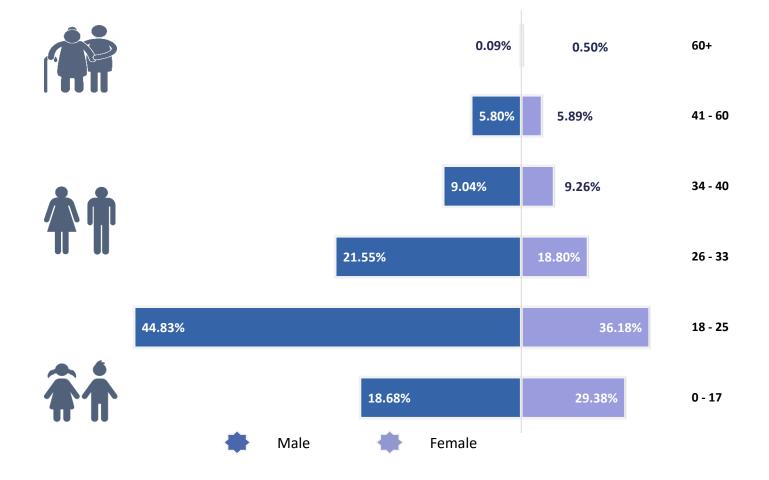

# Data by Age Group

2023

| Age Group | Male  | Female | То    | tal    |
|-----------|-------|--------|-------|--------|
| 0 - 17    | 998   | 644    | 1,642 | 21.79% |
| 18 - 25   | 2,395 | 793    | 3,188 | 42.31% |
| 26 - 33   | 1,151 | 412    | 1,563 | 20.75% |
| 34 - 40   | 483   | 203    | 686   | 9.11%  |
| 41 - 60   |       | 129    | 439   | 5.83%  |
| 60+       | 5     | 11     | 16    | 0.21%  |
| Total     | 5,342 | 2,192  | 7,534 |        |