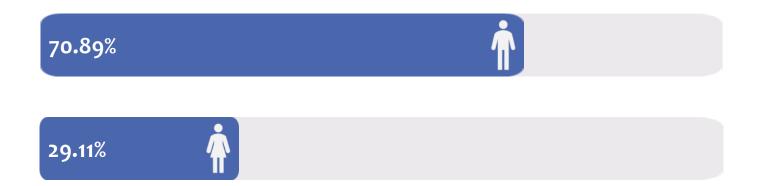

## **Data by Gender**

# 2023

| Male        | Female | e       | Total  |         |
|-------------|--------|---------|--------|---------|
|             | V      | 20.449/ | 4 422  | 100.00% |
| 2,930 70.89 |        | 29.11%  | 4,1331 | 100.00% |