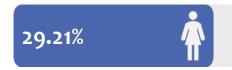

# Data by Gender

2023

| Male  |         | Fen      | Female |        | Total   |  |
|-------|---------|----------|--------|--------|---------|--|
| 16,29 | 96 70.7 | 9% 6,724 | 29.21% | 23,020 | 100.00% |  |

70.79%

\*Statistics for 1/1/2023 - 30/9/2023