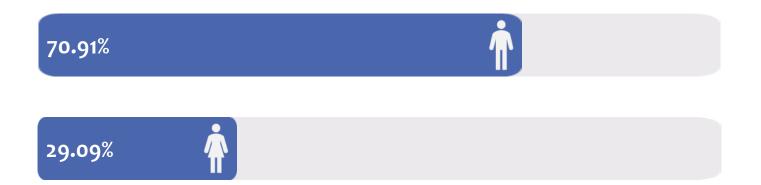

## **Data by Gender**

# 2023

| Ì | Male | Fe   | Female |       | Total   |  |
|---|------|------|--------|-------|---------|--|
| į |      |      |        |       |         |  |
| Į |      | 2,19 | 29.09% | 7,534 | 100.00% |  |