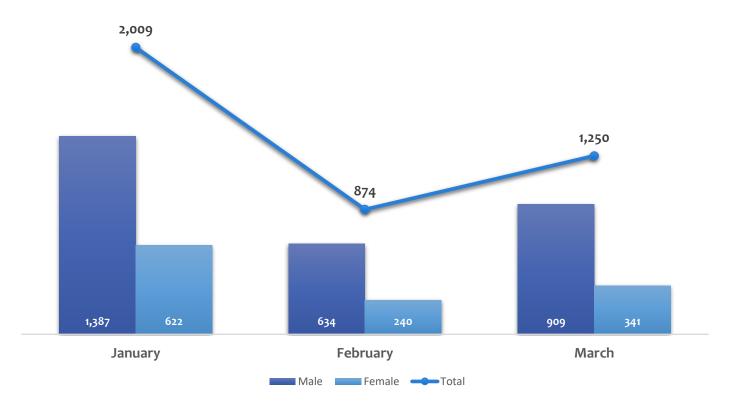

## Data per Month

| Month    | Male  | Female | Total |        |
|----------|-------|--------|-------|--------|
| January  | 1,387 | 622    | 2,009 | 48.61% |
| February | 634   | 240    | 874   | 21.15% |
| March    | 909   | 341    | 1,250 | 30.24% |
| Total    | 2,930 | 1,203  | 4,133 |        |