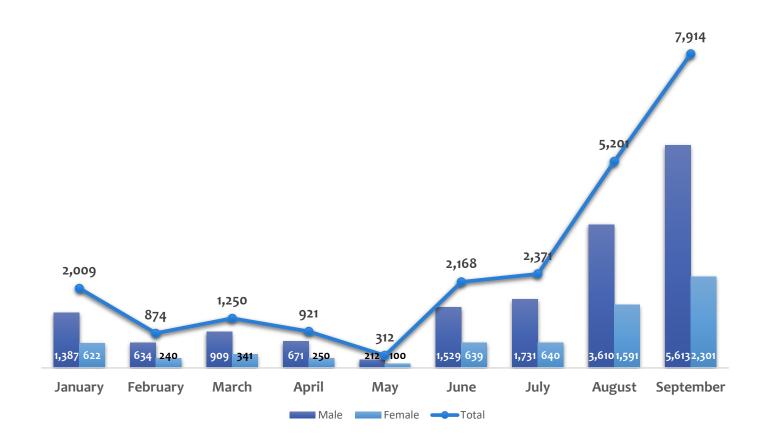

## Data per Month

2023

| Month     | Male   | Female | Total  |        |
|-----------|--------|--------|--------|--------|
| January   | 1,387  | 622    | 2,009  | 8.73%  |
| February  | 634    | 240    | 874    | 3.80%  |
| March     | 909    | 341    | 1,250  | 5.43%  |
| April     | 671    | 250    | 921    | 4.00%  |
| May       | 212    | 100    | 312    | 1.36%  |
| June      | 1,529  | 639    | 2,168  | 9.42%  |
| July      | 1,731  | 640    | 2,371  | 10.30% |
| August    | 3,610  | 1,591  | 5,201  | 22.59% |
| September | 5,613  | 2,301  | 7,914  | 34.38% |
| Total     | 16,296 | 6,724  | 23,020 |        |