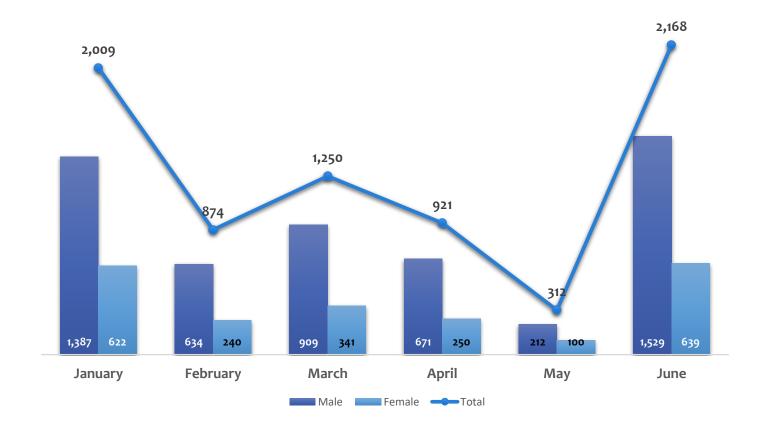

## Data per Month

2023

| Month    | Male  | Female | Total |        |
|----------|-------|--------|-------|--------|
| January  | 1,387 | 622    | 2,009 | 26.67% |
| February | 634   | 240    | 874   | 11.60% |
| March    | 909   | 341    | 1,250 | 16.59% |
| April    | 671   | 250    | 921   | 12.22% |
| May      | 212   | 100    | 312   | 4.14%  |
| June     | 1,529 | 639    | 2,168 | 28.78% |
| Total    | 5,342 | 2,192  | 7,534 |        |

## Data per Month

2023