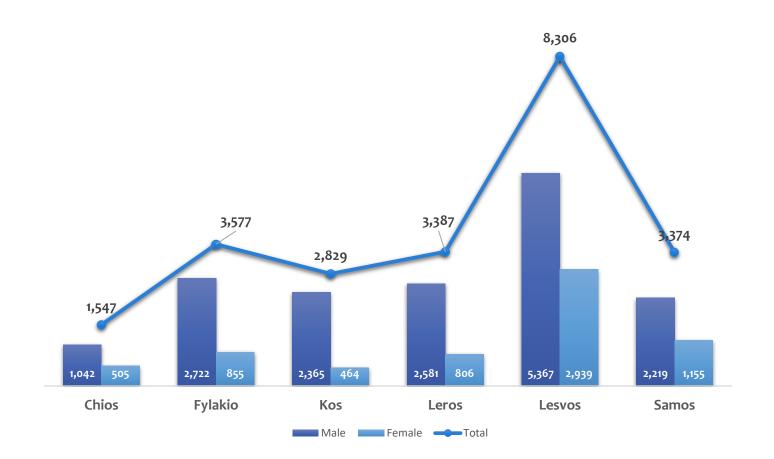

# **Data per Place of Registration**

2023

| Place of<br>Registration | Male   | Female | Total  |        |
|--------------------------|--------|--------|--------|--------|
| Chios                    | 1,042  | 505    | 1,547  | 6.72%  |
| Fylakio                  | 2,722  | 855    | 3,577  | 15.54% |
| Kos                      | 2,365  | 464    | 2,829  | 12.29% |
| Leros                    | 2,581  | 806    |        | 14.71% |
| Lesvos                   | 5,367  | 2,939  | 8,306  | 36.08% |
| Samos                    | 2,219  | 1,155  | 3,374  | 14.66% |
| Total                    | 16,296 | 6,724  | 23,020 |        |