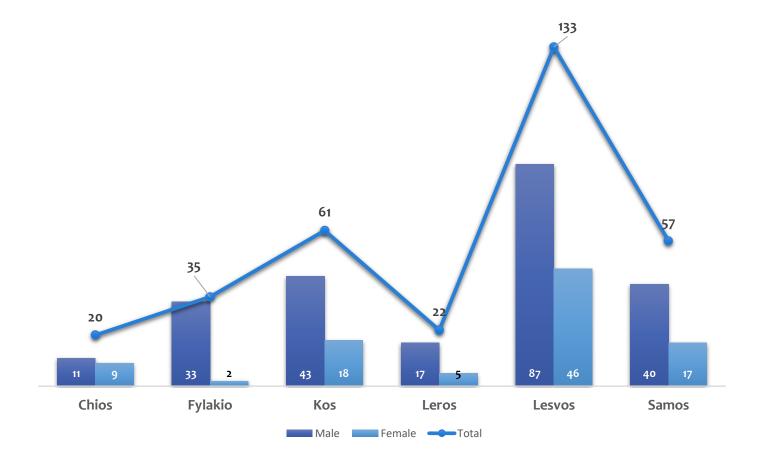

# Unaccompanied Minors per Place of Registration

| Place of<br>Registration | Male | Female | То  | tal    |
|--------------------------|------|--------|-----|--------|
| Chios                    | 11   | 9      | 20  | 6.10%  |
| Fylakio                  | 33   | 2      | 35  | 10.67% |
| Kos                      | 43   | 18     | 61  | 18.60% |
| Leros                    | 17   | 5      | 22  | 6.71%  |
| Lesvos                   | 87   | 46     | 133 | 40.55% |
| Samos                    | 40   | 17     | 57  | 17.38% |
| Total                    | 231  | 97     | 328 |        |