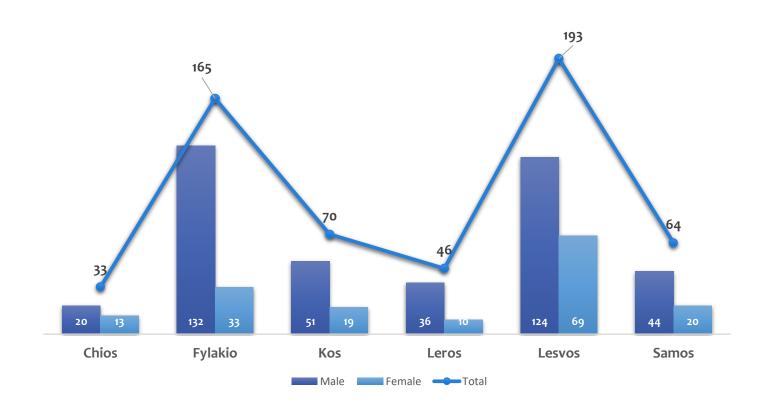

# **Unaccompanied Minors per Place of Registration**

2023

| Place of Registration | Male | Female | То  | tal    |
|-----------------------|------|--------|-----|--------|
| Chios                 | 20   | 13     | 33  | 5.78%  |
| Fylakio               | 132  | 33     | 165 | 28.90% |
| Kos                   | 51   | 19     |     | 12.26% |
| Leros                 | 36   | 10     | 46  | 8.06%  |
| Lesvos                | 124  | 69     | 193 | 33.80% |
| Samos                 | 44   | 20     | 64  | 11.21% |
| Total                 | 407  | 164    | 571 |        |

### **Unaccompanied Minors per Place of Registration**

2023