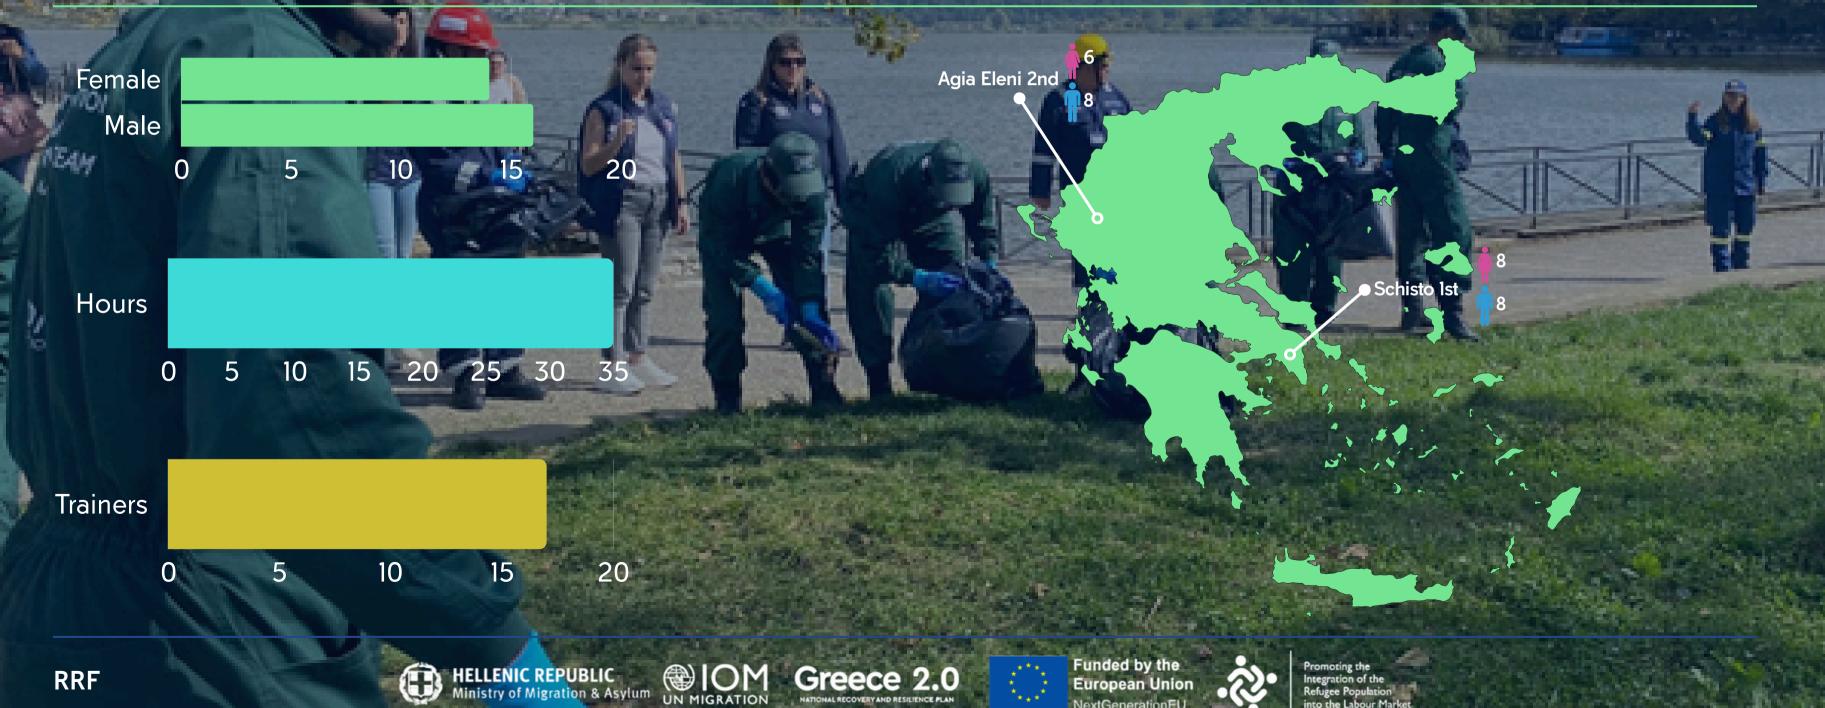

## HOME CARE

RRF

MINISTRY

Polikastro •

Promoting the Integration of the Refugee Population into the Labour Market

Ritsona 2nd

Schisto Ist