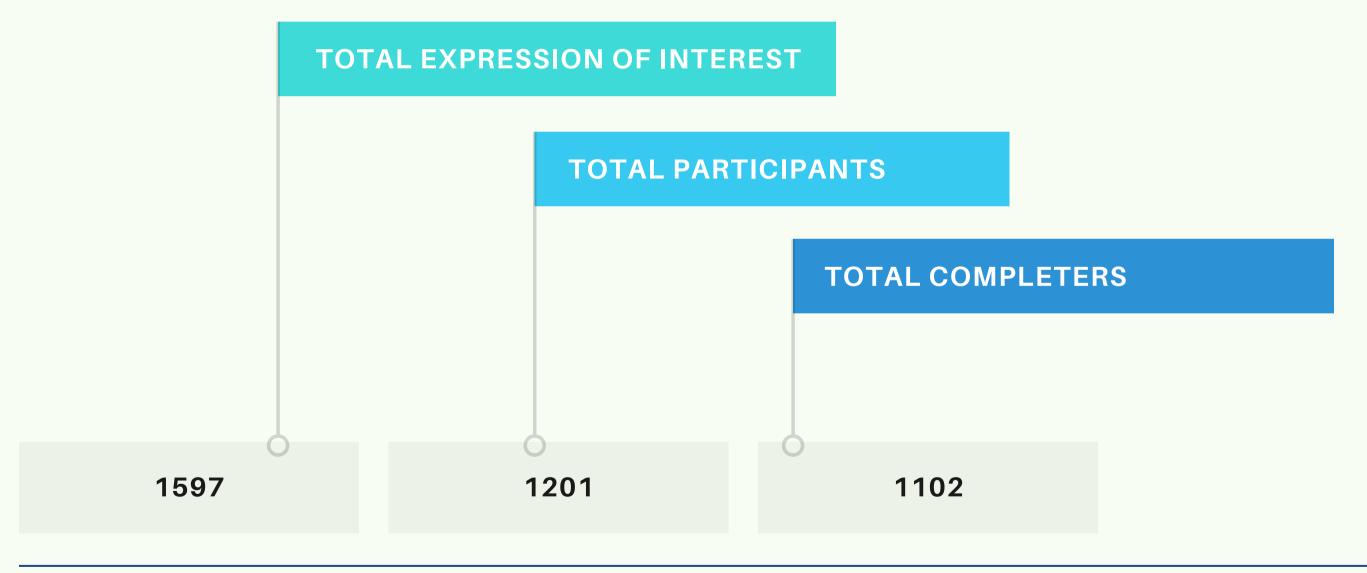

#### STRATEGIC KEY DATA

**Vocational Training** 

Implementation Rate (Target 2800 tcns) based on the participants: 42.80%