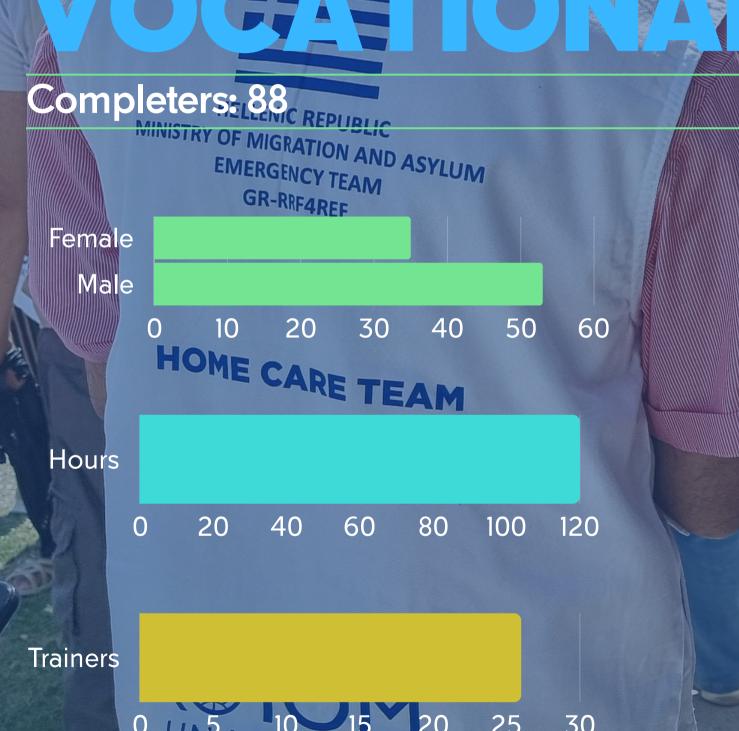

## HOME CARE

RRF

MINISTRY

Polikastro •

Promoting the Integration of the Refugee Population into the Labour Market

Ritsona 2nd

Schisto Ist