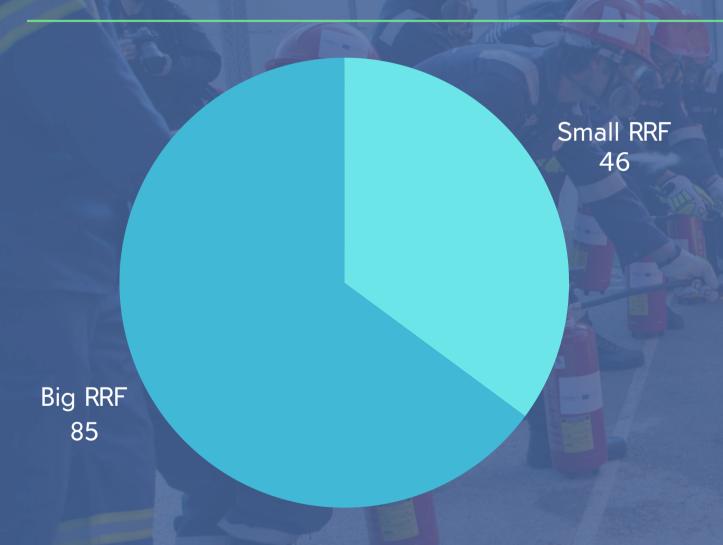

#### SMALL GRRRF4REF

**Emergency Management Vocational Trainings** 

Trainings: 15 Completers = 252beneficiaries (ToT included)

#### BIG GRRRF4REF

Vocational Trainings in different thematic areas

Trainings: 32 Completers = 850 beneficiaries