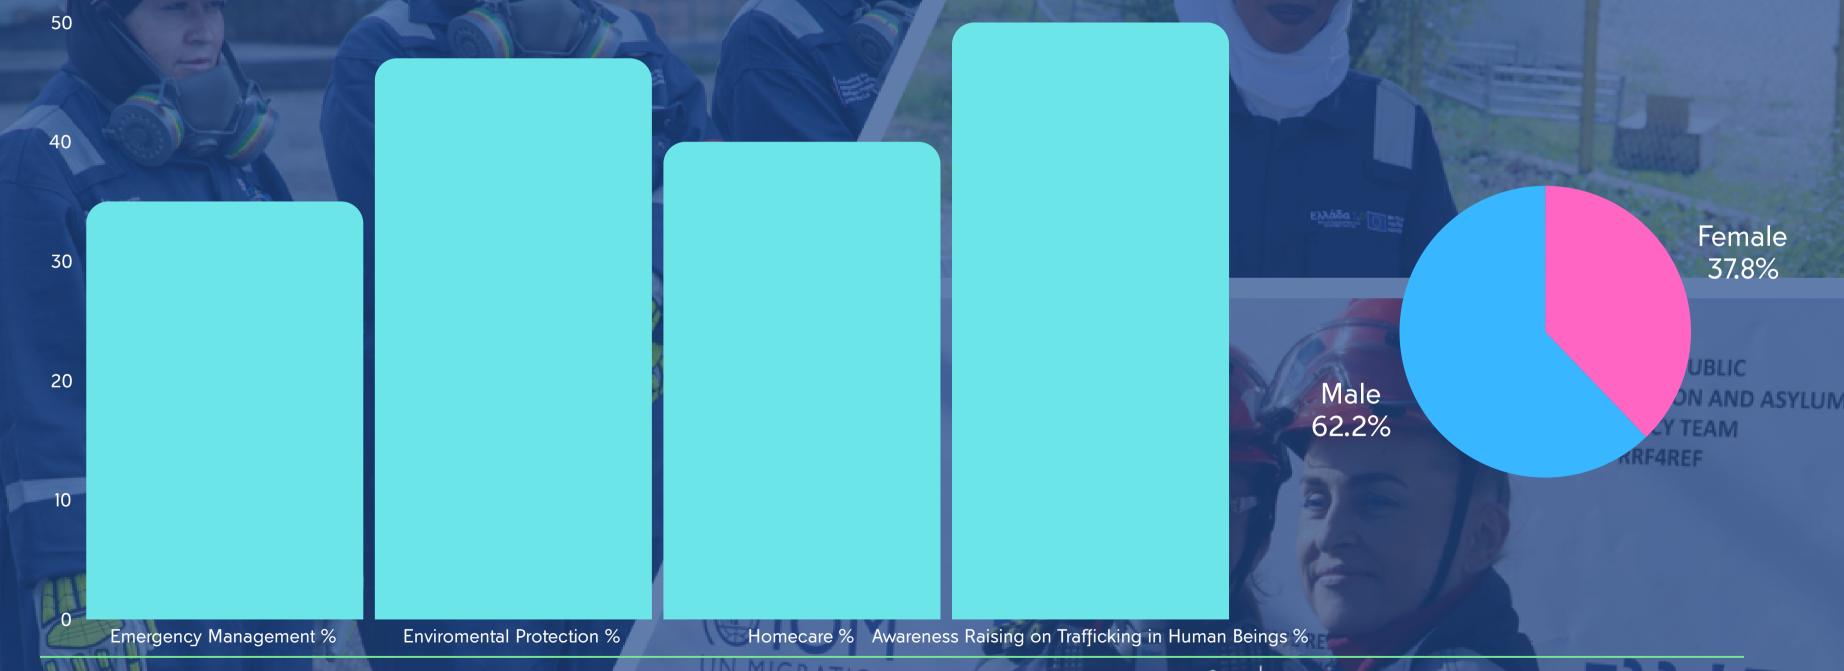

#### BIG GRRRF4REF

Vocational Trainings in different thematic areas

Trainings: 32 Completers = 850 beneficiaries

#### Women

**Vocational Trainings Overall Statistics** 

**Female = 37.8%** 