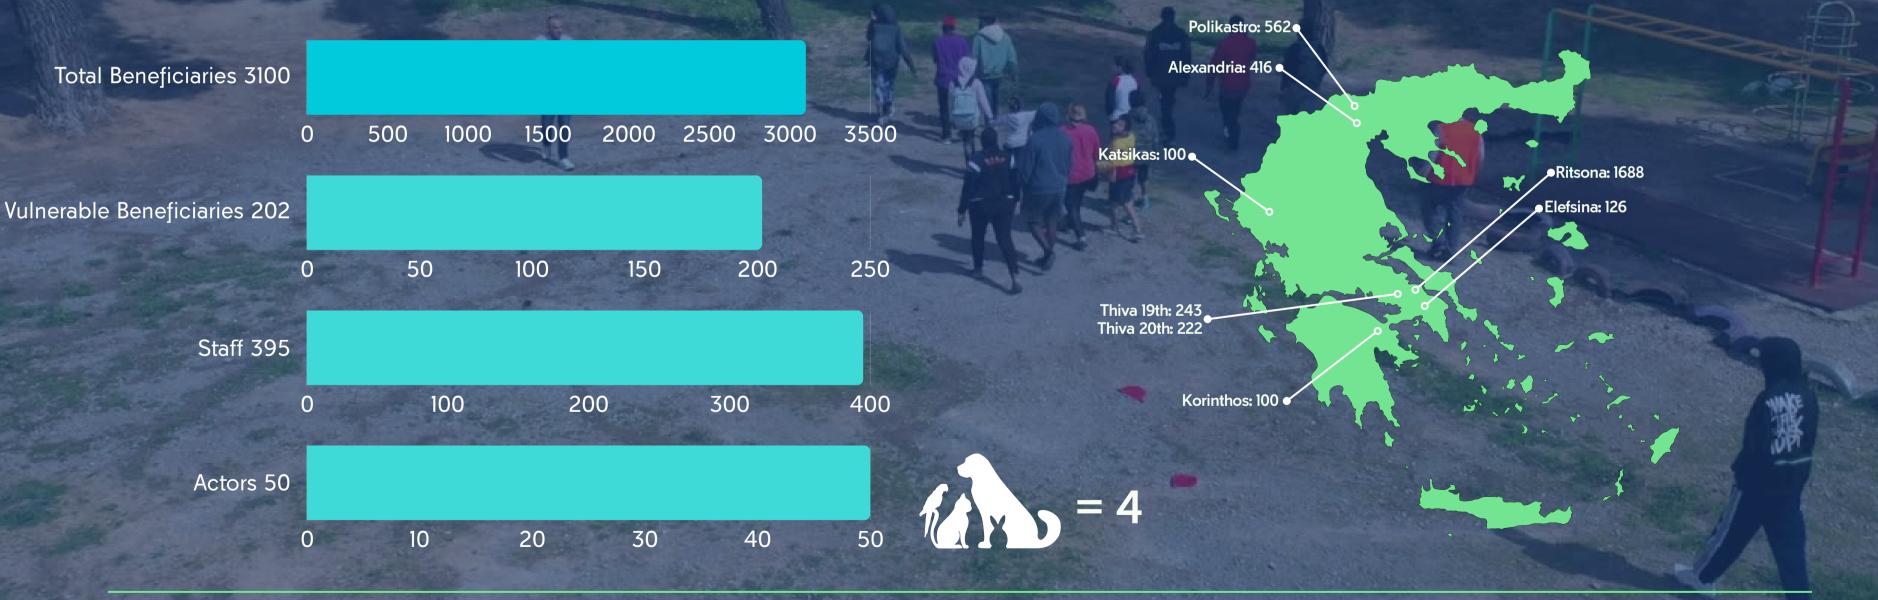

#### Emergency Management

**Evacuation Exercises = 8** 

**Total Beneficiaries Evacuated = 3100** 