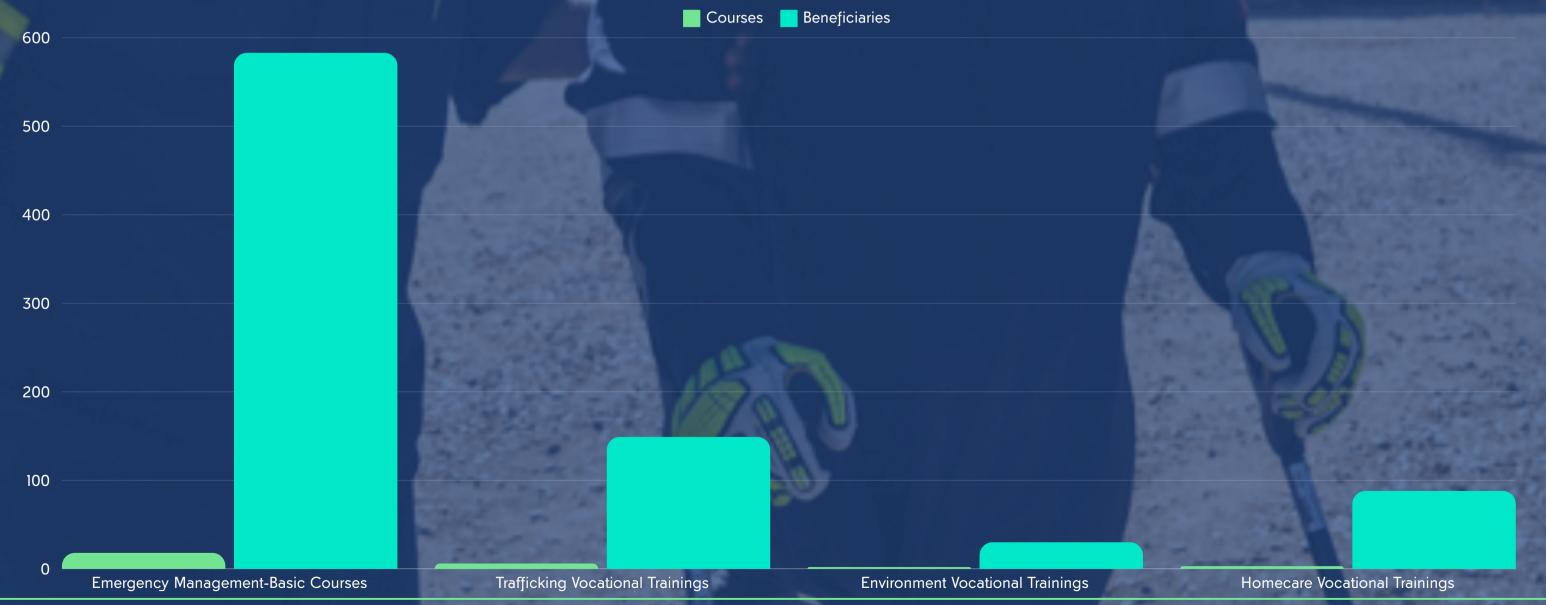

#### BIG GRRRF4REF

Vocational Trainings in different thematic areas

Trainings: 32 Completers = 850 beneficiaries