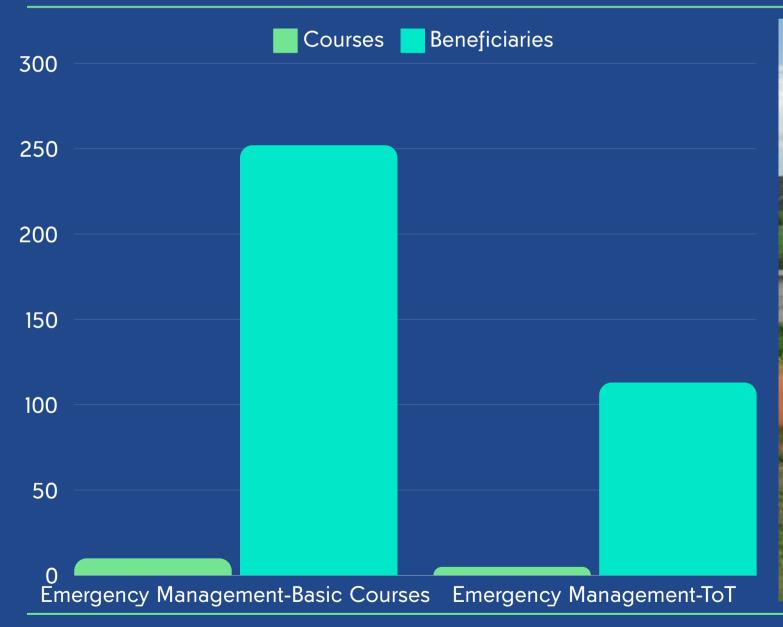

#### SMALL GRRRF4REF

**Emergency Management Vocational Trainings** 

Trainings: 15 Completers = 252beneficiaries (ToT included)